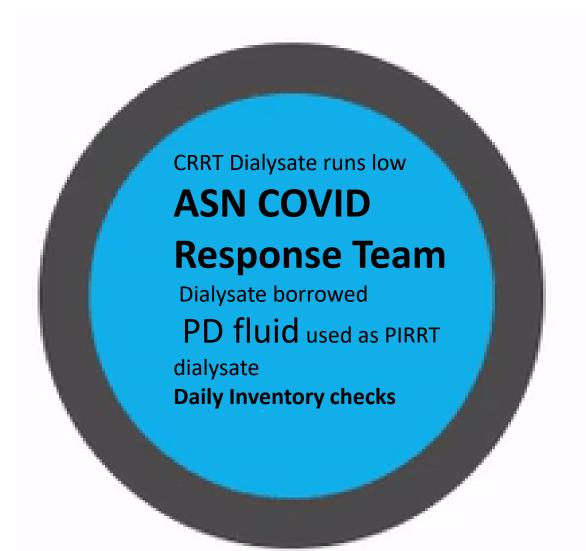

First Bedside acute

PD

April 11

CRRT Dialysate runs low

ASN COVID Response Team

Dialysate borrowed

PD fluid used as PIRRT dialysate

**Daily Inventory checks** 