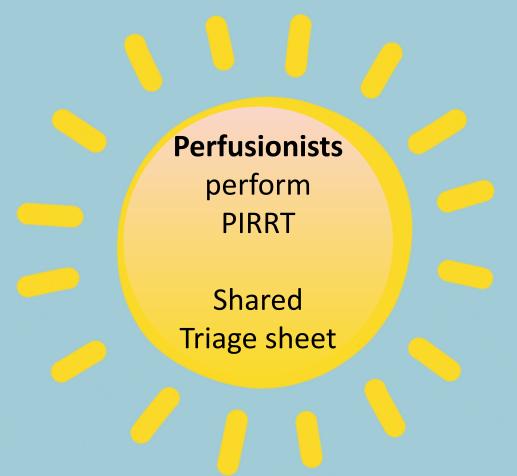

### COVID-19 Surge Planning – First five weeks

1<sup>st</sup> patient on CRRT March 10 Nephrology COVID Task force 3/16 Perfusionists perform PIRRT Shared Triage sheet Nx stage meeting about national shortage

 High number of patients- PIRRT allows 2 patients/machine daily and developed a shared triage sheet

Reduce PPE and Exposure- longer Tubing

Reduce Clotting- Anticoagulation Protocols

Shortage of Dialysate-Lactate dialysate or converted to acute PD