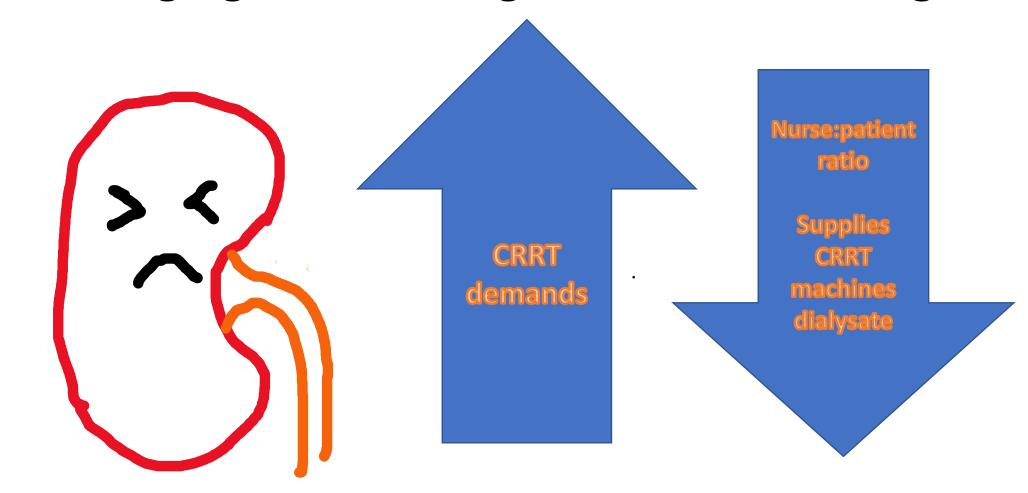

### Managing CRRT during the COVID-19 Surge

April 15

CMS COVID online talk about Best Practices and Insights with Dr Ross April 18

Dr Ross is interviewed by **NYTimes** 

Home Hemo to function as PIRRT

on

CRRT demand increase

Lack of Supplies & Staff

April 15

CMS COVID online talk about Best Practices and Insights with Dr Ross April 18

Dr Ross is interviewed by **NYTimes** 

Home Hemo to function as PIRRT

on

 Shortage of Staff – Repurpose Perfusionists to operate PIRRT machines and Transplant Nephrologists worked as general nephrologist