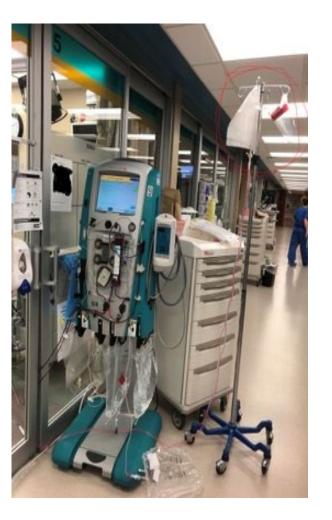

### COVID-19 Surge Planning – First five weeks

1<sup>st</sup> patient on CRRT March 10 Nephrology COVID Task force 3/16 Perfusionists perform PIRRT Shared Triage sheet Nx stage meeting about national shortage

April 15

CMS COVID online talk about Best Practices and Insights with Dr Ross April 18

Dr Ross is interviewed by **NYTimes** 

Home Hemo to function as PIRRT

on

 Shortage of Staff – Repurpose Perfusionists to operate PIRRT machines and Transplant Nephrologists worked as general nephrologist